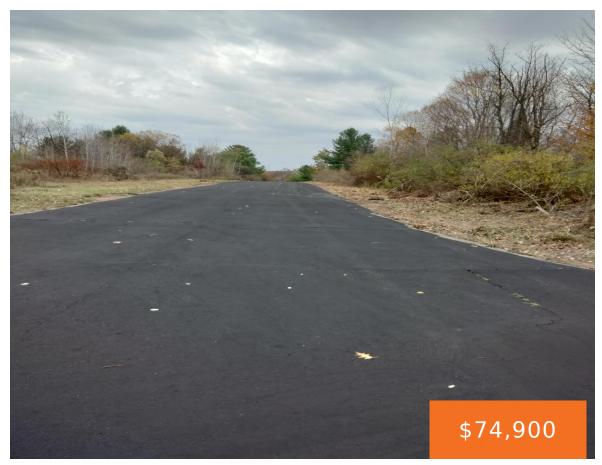

# 190, TOBY, SPARTA, MI, 49345

https://tuckerbenner.com

- 0 baths
- Acreage
- Land
- Active

#### **Basics**

Category: Land Type: Acreage

Status: Active Bathrooms: 0 baths

Lot size: 1.79 sq ft Lot Size Acres: 1.79 acres

County: Kent

#### **Amenities & Features**

**Utilities:** None **Lot Features:** Cul-De-Sac

### **Miscellaneous**

Road Surface Type: Paved CrossStreet: North Division Avenue

Listing Terms: Cash

Call us now

×

Phone: (231)730-8781

Email: tuckerbennerteam@gmail.com

Address: 2747 Lakeshore Drive, Twin Lake, MI 49457