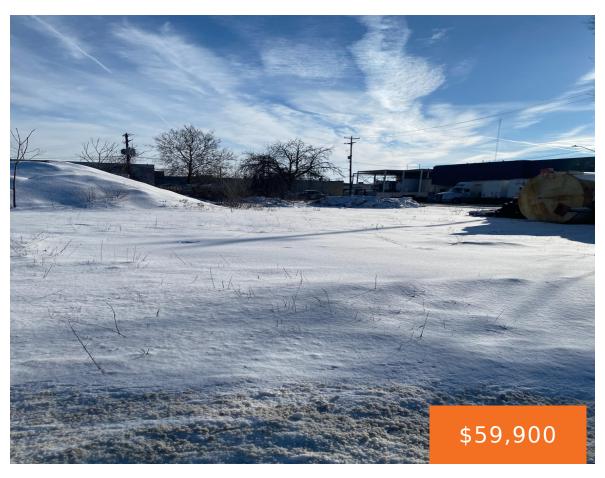

#### 1900, WILL, GRAND RAPIDS, MI, 49504

https://tuckerbenner.com

- 0 baths
- Commercial Land
- Land
- Active

×

### Basics

Category: Land Status: Active Lot size: 0.03 sq ft County: Kent Type: Commercial Land Bathrooms: 0 baths Lot Size Acres: 0.03 acres