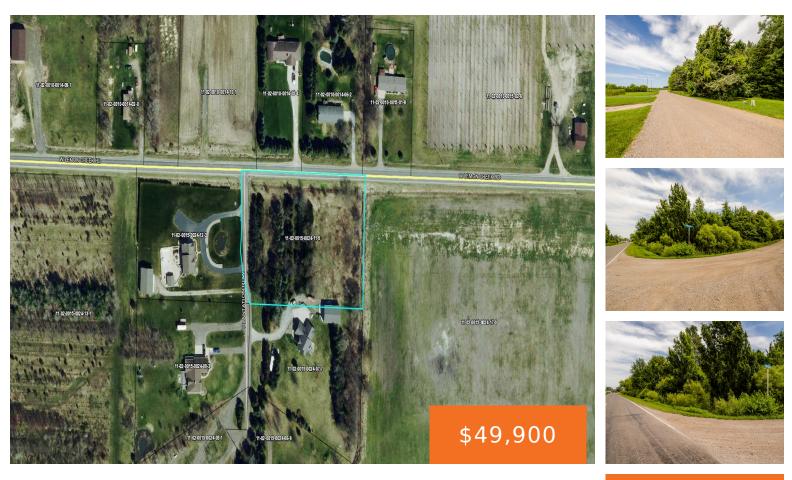

#### 1900, PLANTATION ROW, BARODA, MI, 49101

https://tuckerbenner.com

Build your dream home on this wooded 2-acre corner lot. This is the last lot in this 6-lot development offering. Deed restrictions and covenants are in place. Great location in Baroda Township and Lakeshore School District.

# Basics

Category: Land Status: Active Lot size: 2 sq ft County: Berrien Type: Acreage Bathrooms: 0 baths Lot Size Acres: 2 acres

# Miscellaneous

CrossStreet: Lemon Creek

Listing Terms: Cash, Conventional