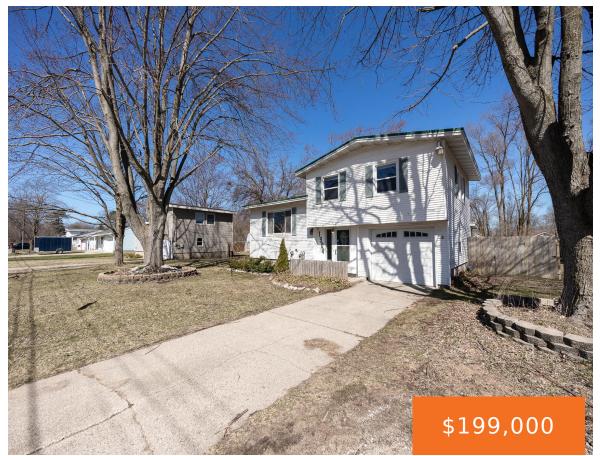

### 1904, OAK PARK, MUSKEGON, MI, 49442

https://tuckerbenner.com

Welcome to 1904 Oak Park Drive! This charming 3 bed, 1.5 bath home offers a bright, open layout with large windows and beautiful hardwood floors in the bedrooms. The finished lower level includes an egress window—perfect for a potential 4th bedroom or flex space. You'll love the spacious, fully fenced backyard with deck—ideal for relaxing, [...]

- 3 beds
- 2 baths
- Single Family Residence
- Residential
- Active
- 1146 sq ft