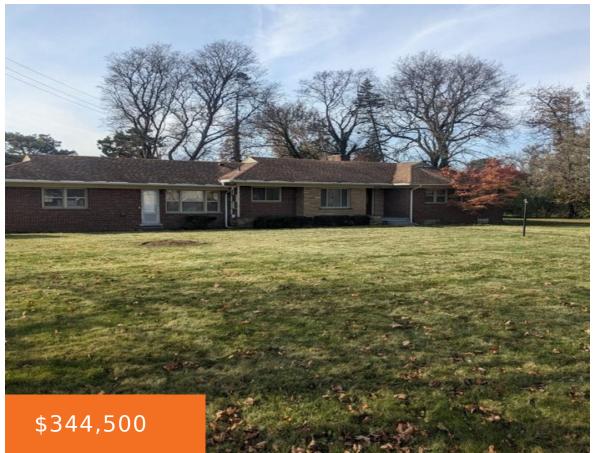

## 19067, RAINBOW, LATHRUP VILLAGE, MI, 48076

https://tuckerbenner.com

- 3 beds
- 5 baths
- Single Family Residence
- Residential
- Active
- 1960 sq ft

×

Bathrooms: 5 baths Area: 1960 sq ft

Lot size: 0.68 sq ft Year built: 1950

**Subdivision Name:** LOUISE LATHRUP'S CALIFORNIA **Bathrooms Full:** 2

BUNGALOW SUB NO 6

Lot Size Acres: 0.68 acres Rooms Total: 4

# **Building Details**

**Building Area Total: 1960** sq ft **Construction Materials:** Brick

Architectural Style: Ranch Sewer: Public Sewer

**Heating:** Forced Air, Natural Gas **Stories:** 1

Basement: Full