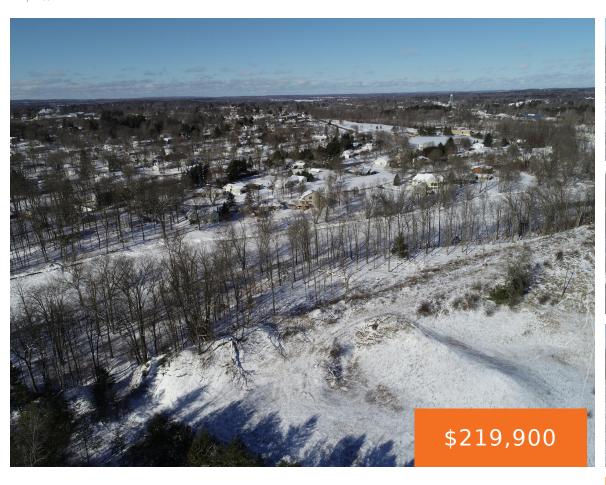

### 19100, 15 MILE, BIG RAPIDS, MI, 49307

https://tuckerbenner.com

This incredible 31+ acres of land is located just a couple of mile outside of Big Rapids and offers over 1000 feet of Muskegon River frontage! Several great building sites with water views on this property along with frontage on Old Millpond and 15 mile roads.

#### **Basics**

Category: Land Type: Acreage

Status: Active Bathrooms: 0 baths

Lot size: 31.4 sq ft Lot Size Acres: 31.4 acres

County: Mecosta

#### **Amenities & Features**

Utilities: None Waterfront Features: River

Lot Features: Rolling Hills, Low Bank, High Bank, Buildable,

Recreational