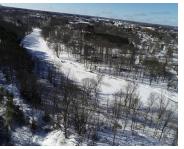

### 19100, 15 MILE, BIG RAPIDS, MI, 49307

https://tuckerbenner.com

This incredible 31+ acres of land is located just a couple of mile outside of Big Rapids and offers over 1000 feet of Muskegon River frontage! Several great building sites with water views on this property along with frontage on Old Millpond and 15 mile roads.

#### **Amenities & Features**

Utilities: None Waterfront Features: River

Lot Features: Rolling Hills, Low Bank, High Bank, Buildable,

Recreational