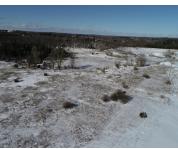

### 19100, 15 MILE, BIG RAPIDS, MI, 49307

https://tuckerbenner.com

This incredible 31+ acres of land is located just a couple of mile outside of Big Rapids and offers over 1000 feet of Muskegon River frontage! Several great building sites with water views on this property along with frontage on Old Millpond and 15 mile roads.

#### **Amenities & Features**

Utilities: None Waterfront Features: River

Lot Features: Rolling Hills, Low Bank, High Bank, Buildable,

Recreational