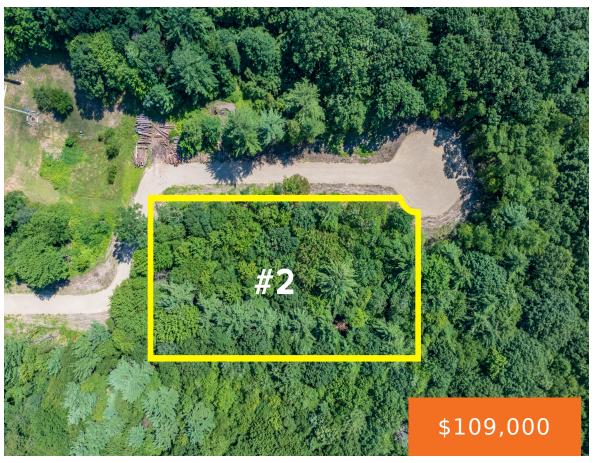

#### 19118, 77TH, SOUTH HAVEN, MI, 49090

https://tuckerbenner.com

Just a stones throw to the shores of Lake Michigan, this new generous 1.04 acre wooded lot offers mature trees, quiet privacy, and ample room for your home plans. Nestled on Private Cul-de-Sac, this exceptional buildable lot is just minutes to South Haven and less than ½ mile to the area's best beaches. Look for [...]

#### **Basics**

Category: Land Type: Lot

Status: Active Bathrooms: 0 baths

Lot size: 1.02 sq ft Lot Size Acres: 1.02 acres

County: Van Buren