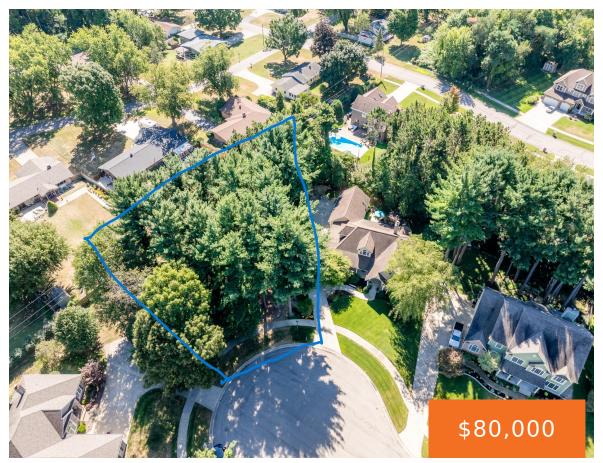

## 1912, HIDDEN PINES, STEVENSVILLE, MI, 49127

https://tuckerbenner.com

One of the best lots in the Hidden Pines subdivision, a premiere residential neighborhood within Lakeshore School district. Excellent buildable corner lot at the end of a cul-de-sac. Come build your DREAM home.

#### **Amenities & Features**

**Utilities:** Water Available, Sewer Available, Natural Gas Available, Electricity Available, Cable Available,

Broadband, None

**Lot Features:** Level, Buildable, Cul-De-Sac, Sidewalk, Wooded, Corner Lot