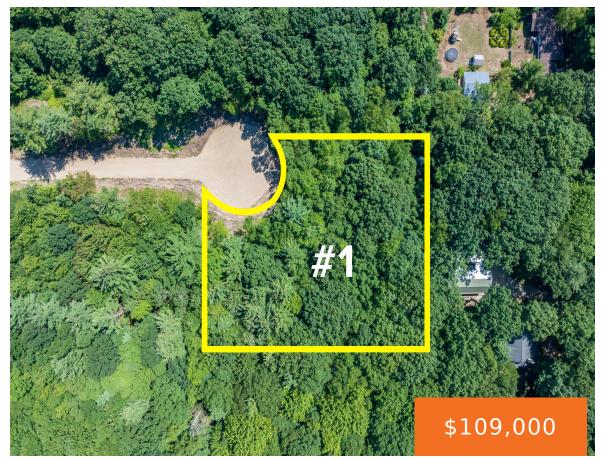

#### 19124, 77TH, SOUTH HAVEN, MI, 49090

https://tuckerbenner.com

Stop Searching and Start Building in 2025!! Just off 77th St and a stone's throw to the beaches of Lake Michigan, this generous 1.04 acre lot offers ample room for your home plans. This exceptional buildable lot is just minutes to downtown South Haven and just a few blocks away from the area's best beaches. [...]

## **Basics**

Category: Land

**Status:** Active

Lot size: 1.04 sq ft

County: Van Buren

Type: Lot

Bathrooms: 0 baths

Lot Size Acres: 1.04 acres

#### **Amenities & Features**

Utilities: None Lot Features: Level, Buildable, Wooded