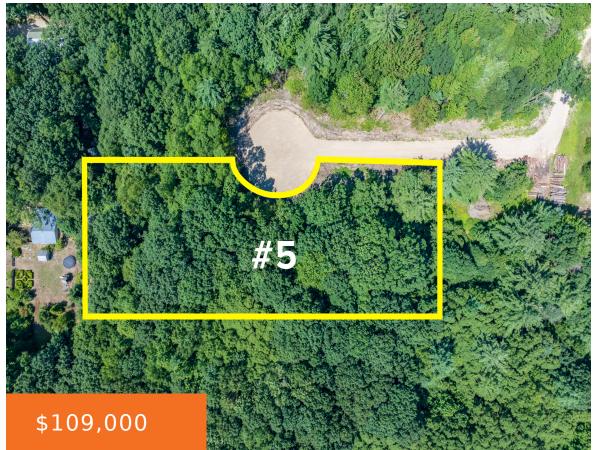

#### 19130, 77TH, SOUTH HAVEN, MI, 49090

https://tuckerbenner.com

Nestled at the End of a Private Cul-de-Sac, this generous 1.20 acre wooded lot offers mature trees, quiet privacy, and ample room for your home plans. This exceptional buildable lot is just minutes to downtown South Haven and less than  $\frac{1}{2}$  mile to the area's best beaches. Look for this new exclusive development just off [...]

## **Basics**

Category: Land

**Status:** Active

Lot size: 1.2 sq ft

County: Van Buren

Type: Lot

Bathrooms: 0 baths

Lot Size Acres: 1.2 acres

#### **Amenities & Features**

Utilities: Electricity Available, None Lot Features: Level, Buildable, Wooded