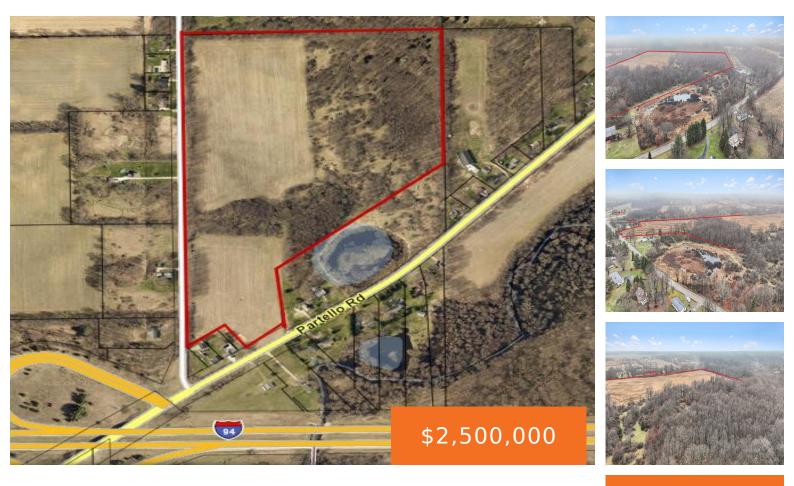

### 19131, PARTELLO, MARSHALL, MI, 49068

https://tuckerbenner.com

Explore the potential of this 50-acre vacant land, strategically located just outside Marshall with easy access to I94 and I69. Only 4 miles from the Blue Oval Battery Park, Michigan, this prime property beckons developers with low township taxes and 2400 fr of road frontage. Ideal for residential development, the expansive landscape is a blank [...]

### Basics

Category: Land Status: Active Lot size: 50.18 sq ft County: Calhoun Type: Acreage Bathrooms: 0 baths Lot Size Acres: 50.18 acres

## Miscellaneous

Road Surface Type: Paved Listing Terms: Cash, Conventional Tax Year: 2022

CrossStreet: 19 mile rd