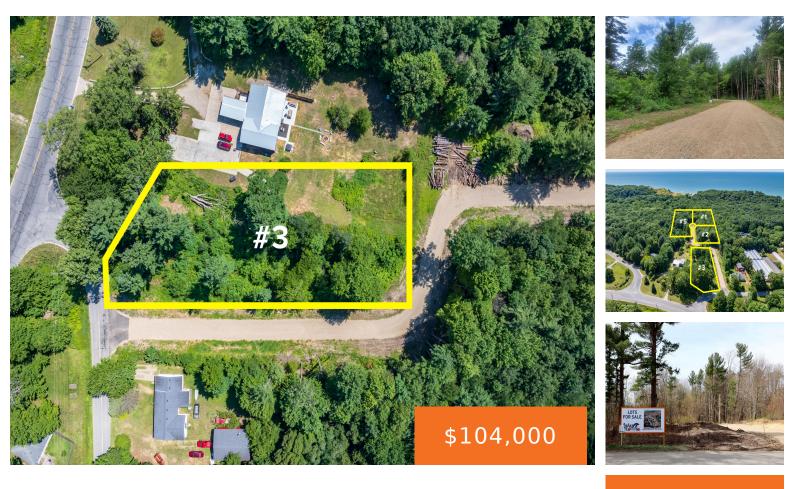

#### 19138, 77TH, SOUTH HAVEN, MI, 49090

https://tuckerbenner.com

Just off 77th St and a stone's throw to the beaches of Lake Michigan, this generous 1.04 acre lot has been partially cleared and offers ample room for your home plans. This exceptional buildable lot is just minutes to downtown South Haven and less than  $\frac{1}{2}$  mile to the area's best beaches. Look for this [...]