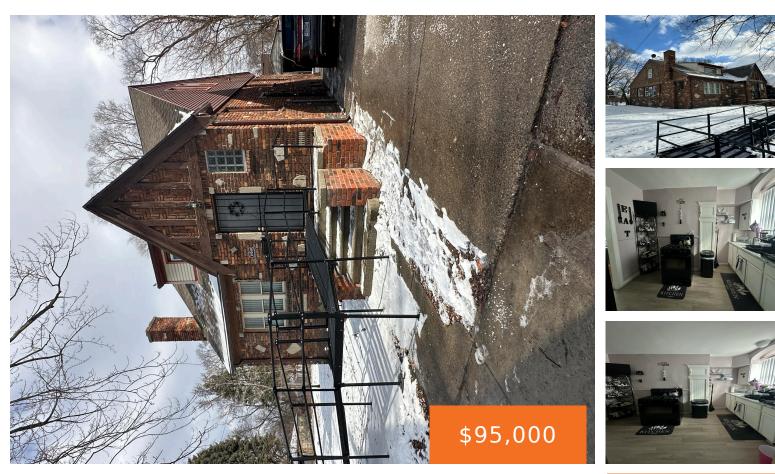

### 19160, STRASBURG, DETROIT, MI, 48205

https://tuckerbenner.com

Beautiful, updated and well kept 3 bed/1 bath home producing monthly income of \$900 per month.

- 1 bath
- Single Family Residence
- Residential
- Active
- 1213 sq ft

### Basics

Category: Residential Status: Active Bathrooms: 1 bath Lot size: 0.1 sq ft Bathrooms Full: 1 Rooms Total: 3 Type: Single Family Residence Bedrooms: 3 beds Area: 1213 sq ft Year built: 1930 Lot Size Acres: 0.1 acres County: Wayne

# **Building Details**

Building Area Total: 1213 sq ft Architectural Style: Bungalow Heating: Forced Air Basement: Full Construction Materials: Brick Sewer: Public Sewer Stories: 1