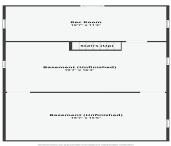

# **Building Details**

**Building Area Total: 1005** sq ft **Construction Materials:** Vinyl Siding

Architectural Style: Bungalow Sewer: Public Sewer

**Heating:** Forced Air **Stories:** 1

**Basement:** Michigan Basement, Partial