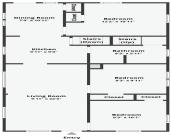

Bathrooms Full: 1 Lot Size Acres: 0.09 acres

**Rooms Total:** 7 **County:** Ingham