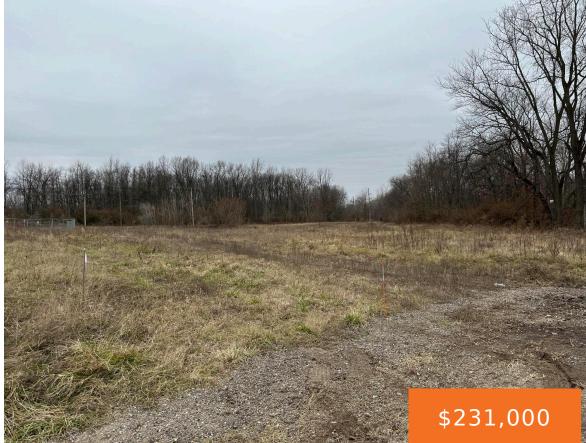

#### 1919, INDUSTRIAL, NILES, MI, 49120

https://tuckerbenner.com

Industrial land available for sale in Niles Industrial Park. 2.24 – 9.24 acres of land approved for industrial or cannabis uses. Municipal water and sewer access. Located within Niles city limits with access to heavy 3-Phase power. Next to Rail Line List Price: \$25,000 per Acre

### Basics

Category: Land Status: Active Lot size: 9.24 sq ft County: Berrien Type: Commercial Land Bathrooms: 0 baths Lot Size Acres: 9.24 acres