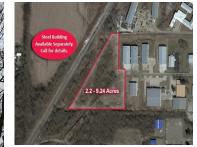

#### 1919, INDUSTRIAL, NILES, MI, 49120

https://tuckerbenner.com

Industrial land available for sale in Niles Industrial Park. 2.24 – 9.24 acres of land approved for industrial or cannabis uses. Municipal water and sewer access. Located within Niles city limits with access to heavy 3-Phase power. Next to Rail Line List Price: \$25,000 per Acre

## Miscellaneous

CrossStreet: Industrial Drive