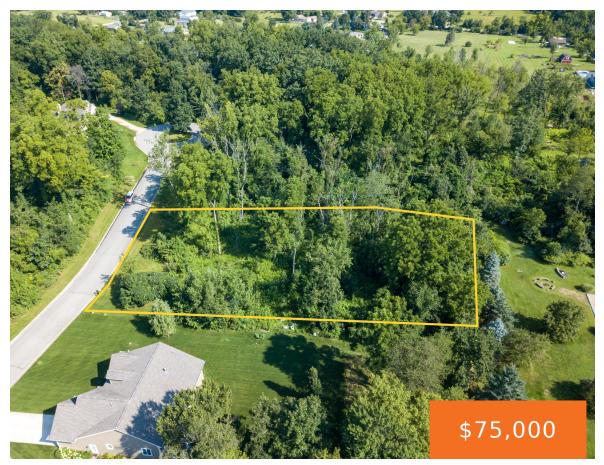

#### 1920, LAFLAMME, WHITE LAKE, MI, 48386

https://tuckerbenner.com

Discover the perfect location to build your dream home! This expansive lot, spanning over an acre, offers a serene setting while being conveniently close to M-59. Enjoy easy access to nearby shopping, dining, and entertainment options, ensuring all your needs are just moments away. For outdoor enthusiasts, Alpine Valley Ski Area is right around the [...]

## **Basics**

Category: Land

**Status:** Active

Lot size: 1.17 sq ft

County: Oakland

Type: Lot

Bathrooms: 0 baths

Lot Size Acres: 1.17 acres

# Miscellaneous

Road Surface Type: Paved CrossStreet: M-59 / Teggerdine Rd

Listing Terms: Cash, FHA, Conventional

Call us now

Address: 2747 Lakeshore Drive, Twin Lake, MI 49457