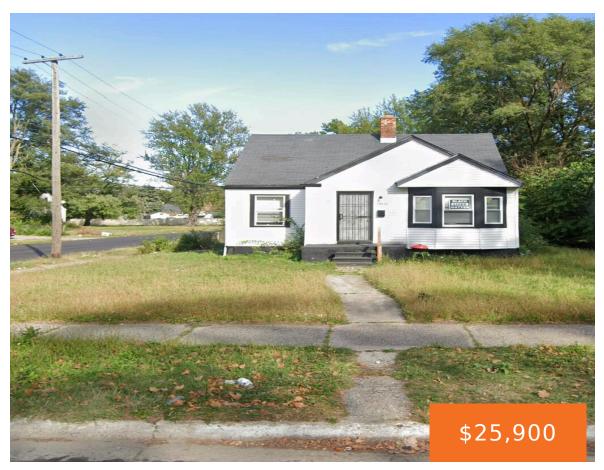

### 19212, BRADFORD, DETROIT, MI, 48205

https://tuckerbenner.com

INVESTMENT OPPORTUNITY: Vinyl home in attractive neighborhood. Home requires complete rehab

- 3 beds
- 1 bath
- Single Family
  Residence
- Residential
- Active
- 0 sq ft

# **Building Details**

**Building Area Total: 0** sq ft

**Architectural Style:** Bungalow

**Heating:** Forced Air

**Basement:** Full

**Construction Materials:** Vinyl Siding

**Sewer:** Public Sewer

Stories: 2