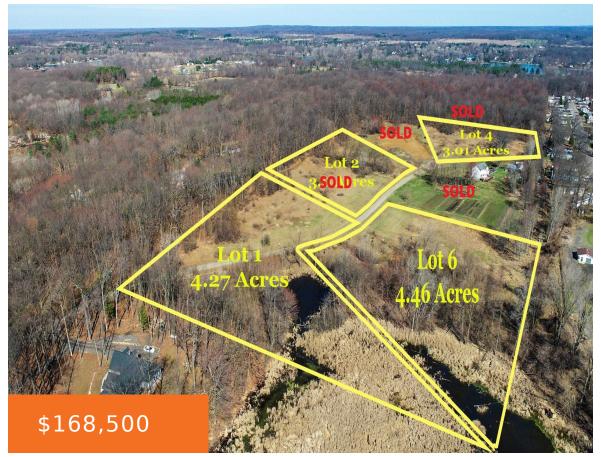

### 1928, PERCY, HIGHLAND, MI, 48357

https://tuckerbenner.com

The BENEFIT of this Single-Family Home build-site \*\*\* 4.46 Acres \*\*\* Located in the Township of Highland with Huron Valley Schools and Highland Mailing. \*\*\* WE ARE ALMOST SOLD OUT \*\*\* Well Needed, Septic Needed, Perc Site Known, Private Road, Electric, Propane Gas, Cable, Survey. Excellent private location, yet very convenient to Highland, Milford, White [...]

## **Basics**

Category: Land

**Status:** Active

Lot size: 4.46 sq ft

County: Oakland

Type: Lot

Bathrooms: 0 baths

Lot Size Acres: 4.46 acres