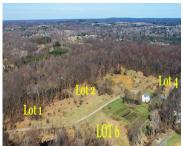

### 1928, PERCY, HIGHLAND, MI, 48357

https://tuckerbenner.com

The BENEFIT of this Single-Family Home build-site \*\*\* 4.46 Acres \*\*\* Located in the Township of Highland with Huron Valley Schools and Highland Mailing. \*\*\* WE ARE ALMOST SOLD OUT \*\*\* Well Needed, Septic Needed, Perc Site Known, Private Road, Electric, Propane Gas, Cable, Survey. Excellent private location, yet very convenient to Highland, Milford, White [...]

## **Basics**

Category: Land

**Status:** Active

Lot size: 4.46 sq ft

County: Oakland

Type: Lot

Bathrooms: 0 baths

Lot Size Acres: 4.46 acres