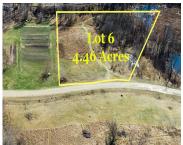

### 1928, PERCY, HIGHLAND, MI, 48357

https://tuckerbenner.com

The BENEFIT of this Single-Family Home build-site \*\*\* 4.46 Acres \*\*\* Located in the Township of Highland with Huron Valley Schools and Highland Mailing. \*\*\* WE ARE ALMOST SOLD OUT \*\*\* Well Needed, Septic Needed, Perc Site Known, Private Road, Electric, Propane Gas, Cable, Survey. Excellent private location, yet very convenient to Highland, Milford, White [...]

## **Basics**

Category: Land

**Status:** Active

Lot size: 4.46 sq ft

County: Oakland

Type: Lot

Bathrooms: 0 baths

Lot Size Acres: 4.46 acres