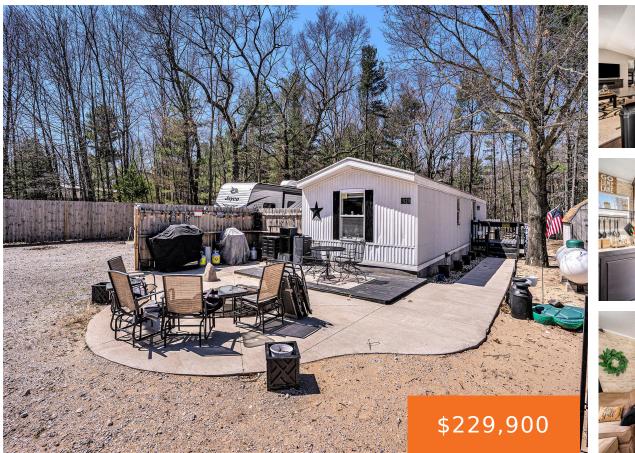

#### 1929, SANDIA, MEARS, MI, 49436

https://tuckerbenner.com

Its all about LOCATION! And what a location this is if you're a dune enthusiast. NO VOUCHERS NEEDED! Literally next to the ORV Dune Entrance and includes a private 12' easement directly to the dune access road. Completely furnished. 2 large bedrooms set up to sleep 7. The kitchen has plenty of cabinets and storage [...]

- 2 beds
- 1 bath
- Single Family Residence
- Residential
- Active
- 895 sq ft

×

**Basics** 

Type: Single Family Residence Bedrooms: 2 beds Area: 895 sq ft Year built: 1990 Lot Size Acres: 0.41 acres County: Oceana