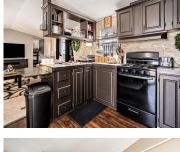

#### 1929, SANDIA, MEARS, MI, 49436

https://tuckerbenner.com

Its all about LOCATION! And what a location this is if you're a dune enthusiast. NO VOUCHERS NEEDED! Literally next to the ORV Dune Entrance and includes a private 12' easement directly to the dune access road. Completely furnished. 2 large bedrooms set up to sleep 7. The kitchen has plenty of cabinets and storage [...]

## **Amenities & Features**

Laundry Features: In HallUtilities: Phone Available, Cable Connected,<br/>High-Speed InternetWaterfront Features: LakeWaterSource: WellAppliances: Dryer, Washer, Range,<br/>RefrigeratorInterior Features: Eat-in Kitchen