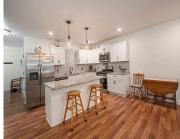

# **Amenities & Features**

| Laundry Features: Main Level                      | <b>Utilities:</b> Cable Available, Natural Gas<br>Connected       |
|---------------------------------------------------|-------------------------------------------------------------------|
| Parking Features: Garage Door Opener,<br>Attached | Garage Spaces: 1                                                  |
| WaterSource: Public                               | <b>Appliances:</b> Washer, Refrigerator, Range, Dryer, Dishwasher |
| Interior Features: Kitchen Island, Pantry         | Cooling: Central Air                                              |