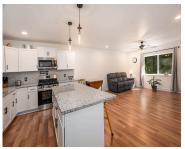

# **Amenities & Features**

| Laundry Features: Main Level                      | <b>Utilities:</b> Cable Available, Natural Gas<br>Connected       |
|---------------------------------------------------|-------------------------------------------------------------------|
| Parking Features: Garage Door Opener,<br>Attached | Garage Spaces: 1                                                  |
| WaterSource: Public                               | <b>Appliances:</b> Washer, Refrigerator, Range, Dryer, Dishwasher |
| Interior Features: Kitchen Island, Pantry         | Cooling: Central Air                                              |