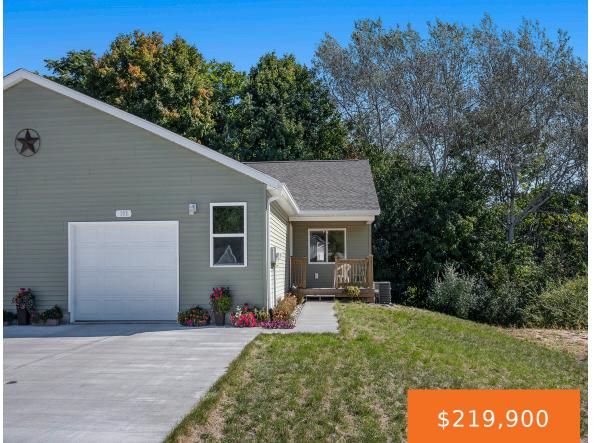

### 193, DEVONWOOD, SHELBY, MI, 49455

https://tuckerbenner.com

Newly constructed 2-bedroom, 2 bath condo with a full walkout basement and

countertops, tiled floors and shower walls. The walkout basement is framed

attached garage. This home features many upgrades including granite

for additional bedrooms and plumbed for a 3rd bathroom. Conveniently

- 2 beds
- 2 baths
- Condominium
- Residential
- Active
- 2272 sq ft

#### Call us now

located close to downtown and the schools.

Phone: (231)730-8781 Email: tuckerbennerteam@gmail.com Address: 2747 Lakeshore Drive, Twin Lake, MI 49457

Category: Residential Status: Active Bathrooms: 2 baths Lot size: 0 sq ft Bathrooms Full: 2 Rooms Total: 6 Type: Condominium Bedrooms: 2 beds Area: 2272 sq ft Year built: 2023 Lot Size Acres: 0 acres County: Oceana

# **Building Details**

Building Area Total: 1136 sq ft Architectural Style: Ranch Heating: Forced Air Basement: Full, Walk-Out Access Construction Materials: Vinyl Siding Sewer: Public Sewer Stories: 1