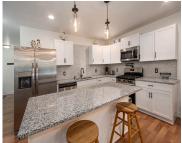

# **Amenities & Features**

| Laundry Features: Main Level                      | <b>Utilities:</b> Cable Available, Natural Gas<br>Connected       |
|---------------------------------------------------|-------------------------------------------------------------------|
| Parking Features: Garage Door Opener,<br>Attached | Garage Spaces: 1                                                  |
| WaterSource: Public                               | <b>Appliances:</b> Washer, Refrigerator, Range, Dryer, Dishwasher |
| Interior Features: Kitchen Island, Pantry         | Cooling: Central Air                                              |