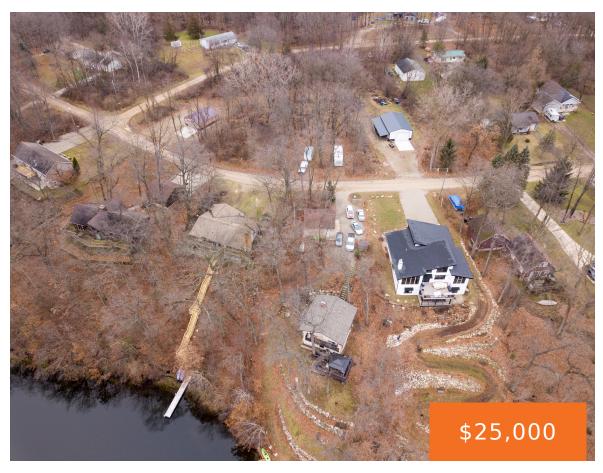

#### 193, EASTSHORE, JEROME, MI, 49249

https://tuckerbenner.com

RARE OPPORTUNITY – LAKE AREA LOT! This 0.24-acre lot across from Mirror Lake offers endless possibilities! Whether you're looking for extra parking, storage, expansion potential, or a private outdoor space, this bonus lot is the perfect addition to your lake lifestyle. Enjoy the peaceful surroundings, natural beauty, and the convenience of being near the water. [...]

### **Basics**

Category: Land Type: Lot

Status: Active Bathrooms: 0 baths

Lot size: 0.24 sq ft Lot Size Acres: 0.24 acres

County: Jackson

# **Amenities & Features**

Utilities: None Waterfront Features: Lake

Lot Features: Wooded