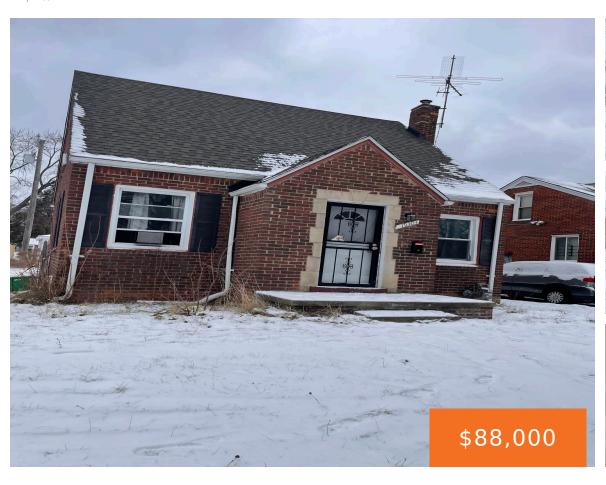

# 19303, FAIRPORT, DETROIT, MI, 48205

https://tuckerbenner.com

INVESTMENT OPPORTUNITY: Tenant occupied brick home in attractive neighborhood with basement and garage. Home is currently rented at \$950.00.

## **Basics**

Category: Residential Type: Single Family Residence

Status: Active Bedrooms: 3 beds

Bathrooms: 1 bath Area: 0 sq ft

**Lot size: 0.11** sq ft **Year built:** 1943

Bathrooms Full: 1 Lot Size Acres: 0.11 acres

# **Building Details**

**Building Area Total: 0** sq ft **Construction Materials:** Brick

Sewer: Public Heating: Forced Air

Stories: 1 Basement: Full