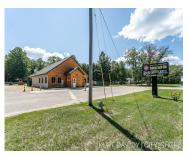

## 19327, CABERFAE HIGHWAY, WELLSTON, MI, 49689

https://tuckerbenner.com

Hey Northern Michigan Investors, add this restaurant to your portfolio. This property is situated near multiple trailheads and on M55 connecting Manistee and Cadillac, is the Red Neck Yacht Club. Built in 2019, this turn-key restaurant/bar will surely impress. No expenses were spared with the construction of this building. Property features include a 550 Resort [...]

# Miscellaneous

Road Surface Type: Paved CrossStreet: Snyder

Listing Terms: Conventional, Cash