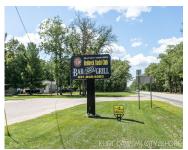

## 19327, CABERFAE HIGHWAY, WELLSTON, MI, 49689

https://tuckerbenner.com

Hey Northern Michigan Investors, add this restaurant to your portfolio. This property is situated near multiple trailheads and on M55 connecting Manistee and Cadillac, is the Red Neck Yacht Club. Built in 2019, this turn-key restaurant/bar will surely impress. No expenses were spared with the construction of this building. Property features include a 550 Resort [...]