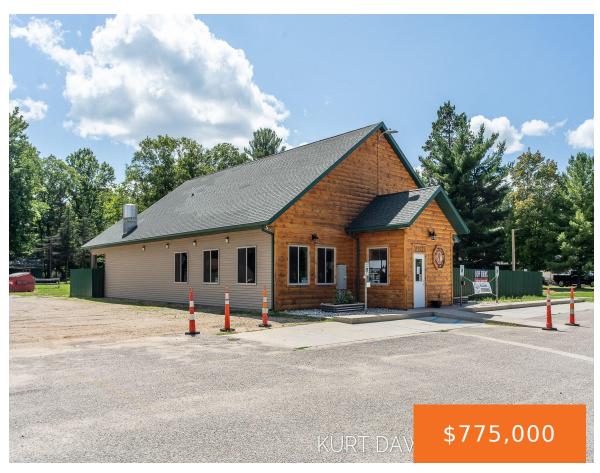

## 19327, CABERFAE HIGHWAY, WELLSTON, MI, 49689

https://tuckerbenner.com

Hey Northern Michigan Investors, add this restaurant to your portfolio. This property is situated near multiple trailheads and on M55 connecting Manistee and Cadillac, is the Red Neck Yacht Club. Built in 2019, this turn-key restaurant/bar will surely impress. No expenses were spared with the construction of this building. Property features include a 550 Resort [...]

## **Basics**

Category: Commercial Sale Type: Retail/Commercial

Status: Active Bathrooms: 2 baths

**Lot size: 2.5** sq ft **Year built:** 2019

Bathrooms Full: 2 Lot Size Acres: 2.5 acres

**Business Type:** Restaurant, Bar/Tavern/Lounge **County:** Manistee

# **Building Details**

**Building Area Total: 2968** sq ft **Number Of Units Total:** 1

Construction Materials: Wood Siding, Vinyl Siding Sewer: Septic System

**Heating:** Forced Air, Propane StoriesTotal: 1