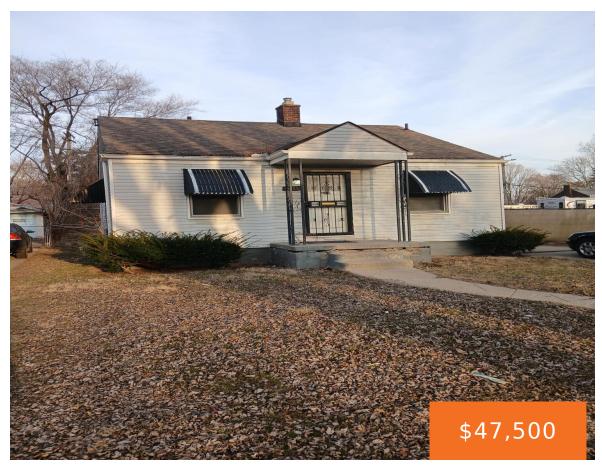

## 19328, DRESDEN, DETROIT, MI, 48205

https://tuckerbenner.com

Sturdy 2 bed 1 bath with big basement. Lots of storage and close to major roadways. A little TLC will generate a nice income or make it a lovely home. Property has a large fenced in backyard.

- 2 beds
- 1 bath
- Single Family Residence
- Residential
- Active
- 1410 sq ft

#### **Basics**

Category: Residential Type: Single Family Residence

Status: Active

Bedrooms: 2 beds

Bathrooms: 1 bath

Area: 1410 sq ft

Vear built: 1942

Bathrooms Full: 1 Lot Size Acres: 0.11 acres