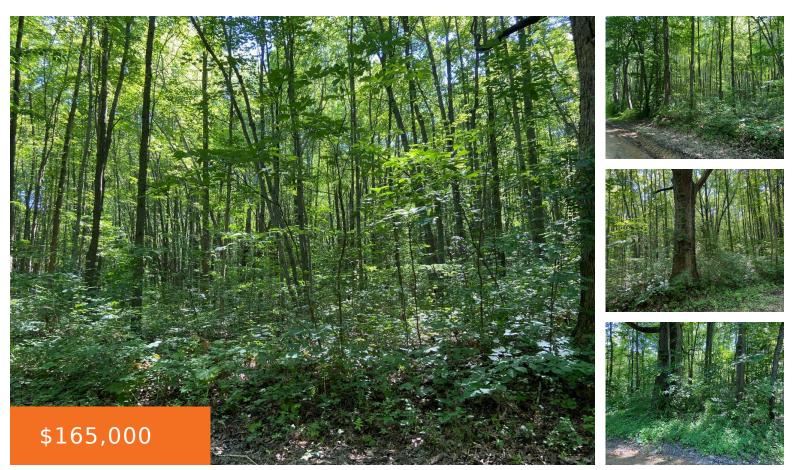

#### 19339, PARCEL C SHEDD, NEW BUFFALO, MI, 49117

https://tuckerbenner.com

This property is 12.37 wooded acres. A stream runs through back side of the property. This will require an engineered system or mound septic system and must have approval from the health department. Located 2 miles west of Casino and 3 miles to the Lake Michigan. Property backs up to Whittaker Woods Golf Course.