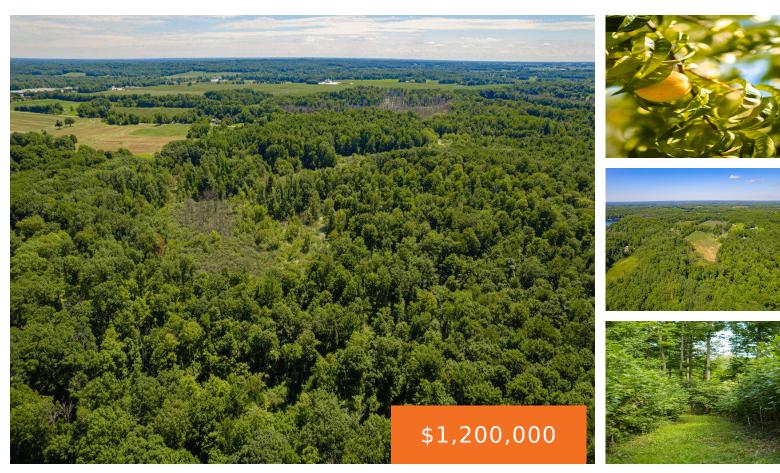

#### 1936, CLEAR LAKE, BUCHANAN, MI, 49107

https://tuckerbenner.com

FIRST TIME EVER ON THE MARKET!!! This property offers an amazing combination of woods, tillable and water paradise! A rare piece of property with gentle & continuous rolling hills with seemingly endless road frontage along a curvy,wooded, and canopied country road in Buchanan Township. This property is excellent for the nature lover, sportsman or hunter. [...]

### Basics

Category: Land Status: Active Lot size: 63.5 sq ft County: Berrien Type: Acreage Bathrooms: 0 baths Lot Size Acres: 63.5 acres

## **Amenities & Features**

Waterfront Features: Private Frontage, Stream, Pond Lot Features: Buildable, Tillable, Wooded WaterSource: Other

Tax Year: 2023