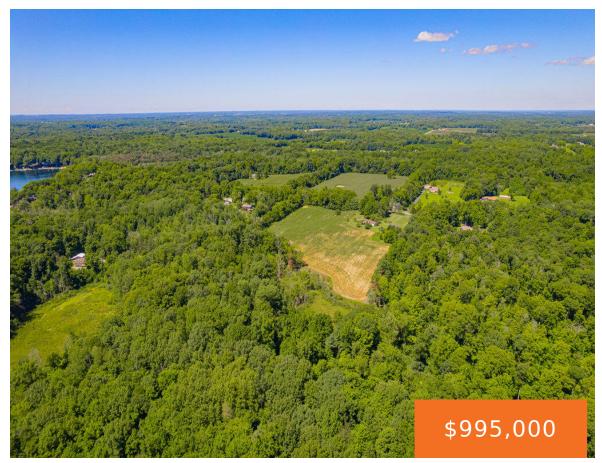

# **1936, CLEAR LAKE, BUCHANAN, MI, 49107**

https://tuckerbenner.com

This property offers an amazing combination of woods, tillable and water paradise! A rare piece of property with gentle & continuous rolling hills with seemingly endless road frontage along a curvy,wooded, and canopied country road in Buchanan Township. This property is excellent for the nature lover, sportsman or hunter. As you gaze and enjoy the [...]

### **Basics**

Category: Land Type: Acreage

Status: Active Bathrooms: 0 baths

Lot size: 63.5 sq ft Lot Size Acres: 63.5 acres

County: Berrien

#### **Amenities & Features**

**Utilities:** Phone Available, Electricity Connected **Waterfront Features:** Pond,

Stream/Creek, Other

Lot Features: Rolling Hills, Buildable, Tillable, Wooded