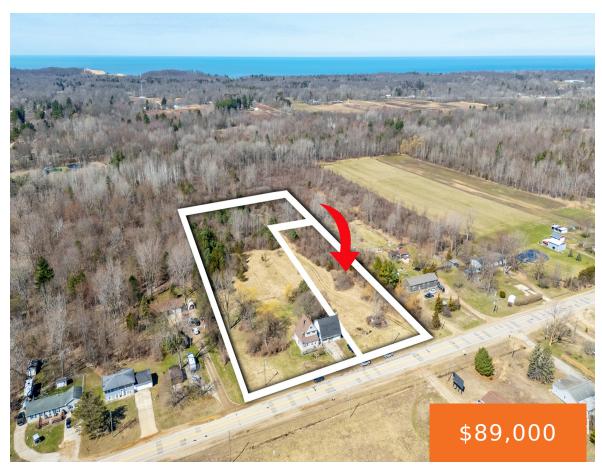

## 19400, M-140, SOUTH HAVEN, MI, 49090

https://tuckerbenner.com

2.73-Acre Vacant Lot on M-140 – South Haven, MI Seize the opportunity to own this expansive 2.73-acre parcel located on M-140, just minutes from downtown South Haven and the pristine shores of Lake Michigan. This prime location offers a serene, country atmosphere with the convenience of paved road frontage and easy access to nearby amenities. [...]