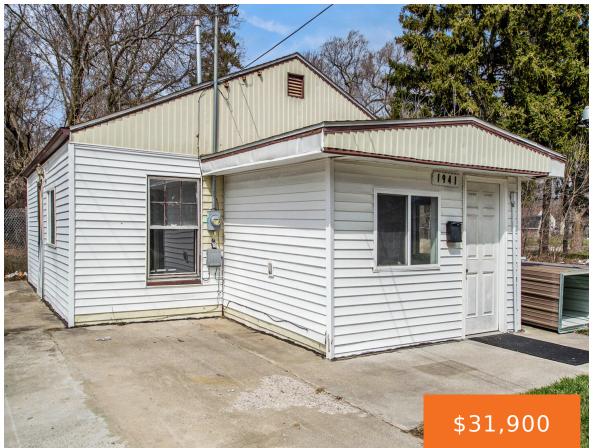

# 1941, WALCOTT, SAGINAW, MI, 48601

https://tuckerbenner.com

- 1 bed
- 1 bath
- Single Family Residence
- Residential
- Active
- 600 sq ft

#### **Basics**

Category: Residential Type: Single Family Residence

Status: Active Bedrooms: 1 bed
Bathrooms: 1 bath Area: 600 sq ft

**Lot size: 0.08** sq ft **Year built:** 1946

Bathrooms Full: 1 Lot Size Acres: 0.08 acres