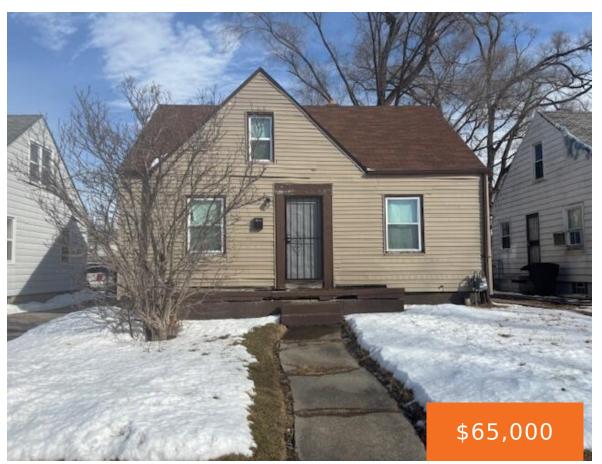

# 19436, ALBANY, DETROIT, MI, 48234

https://tuckerbenner.com

- 3 beds
- 1 bath
- Single Family Residence
- Residential
- Active
- 725 sq ft

### **Basics**

Category: Residential Type: Single Family Residence

Status: Active Bedrooms: 3 beds

Bathrooms: 1 bath Area: 725 sq ft

**Lot size: 0.1** sq ft **Year built:** 1942

**Subdivision Name:** Edwin R Monnig St Louis Park **Bathrooms Full:** 1