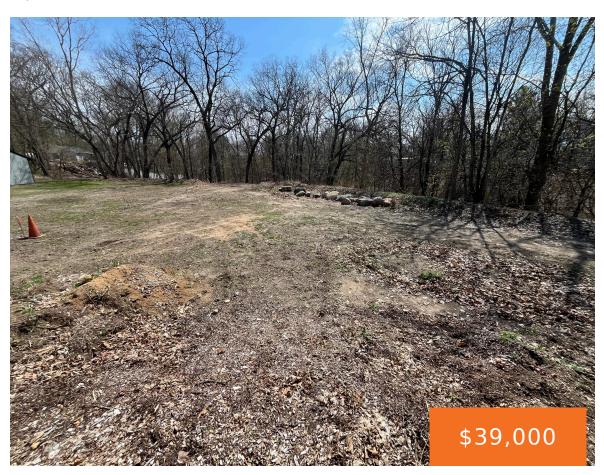

# 1944, RUPERT, GRAND RAPIDS, MI, 49525

https://tuckerbenner.com

Don't miss this unique opportunity to own a buildable half-acre lot in desirable Grand Rapids Township, located within the Northview School District. Perfect for those looking to build a cozy, small home in a prime location, this property offers a peaceful setting with many trees already cleared, saving you time and effort in the building [...]

### **Basics**

Category: Land Type: Lot

**Status:** Active Bathrooms: 0 baths

Lot Size Acres: 0.56 acres Lot size: 0.56 sq ft

County: Kent