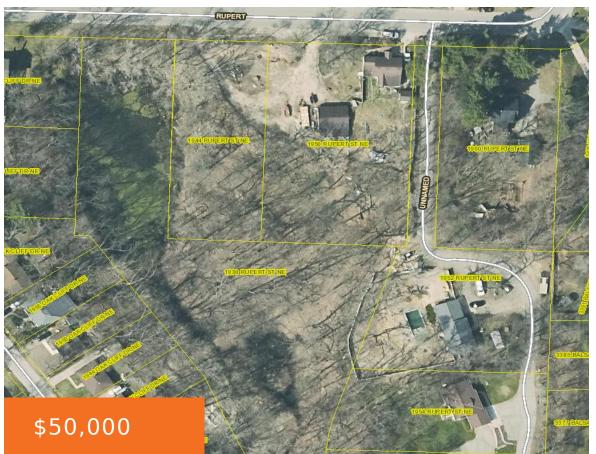

#### 1944, RUPERT, GRAND RAPIDS, MI, 49525

https://tuckerbenner.com

Buildable half acre lot in Grand Rapids Township. Many trees all ready cleared from the property.

- 0 baths
- Lot
- Land
- Active

## **Basics**

Category: Land

**Status:** Active

Lot size: 0.56 sq ft

County: Kent

Type: Lot

Bathrooms: 0 baths

Lot Size Acres: 0.56 acres