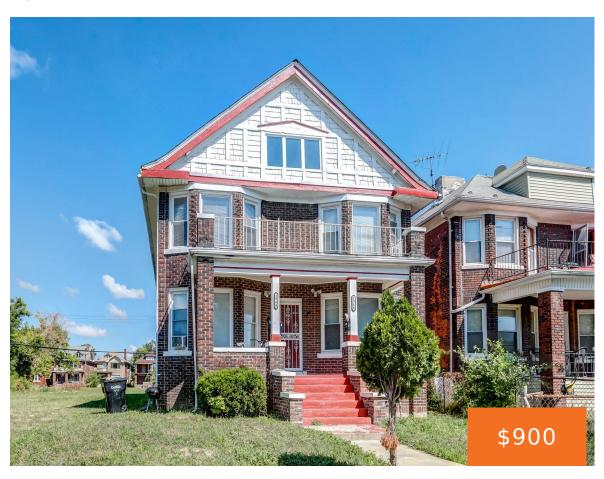

### 1944, SEWARD, DETROIT, MI, 48206

https://tuckerbenner.com

Showings Start Soon! DIRECTIONS: Upper Left Unit This cozy 2-bedroom, 1-bathroom unit is conveniently located just 5 minutes away from the Lodge Freeway, with many amenities within a 10 to 15-minute walk. Upon entering, you will notice the freshly painted walls and newly installed blinds throughout the house. The kitchen is user-friendly with ample cabinets, [...]

- 2 beds
- 1 bath
- Apartment
- Residential Lease
- Active
- 806 sq ft