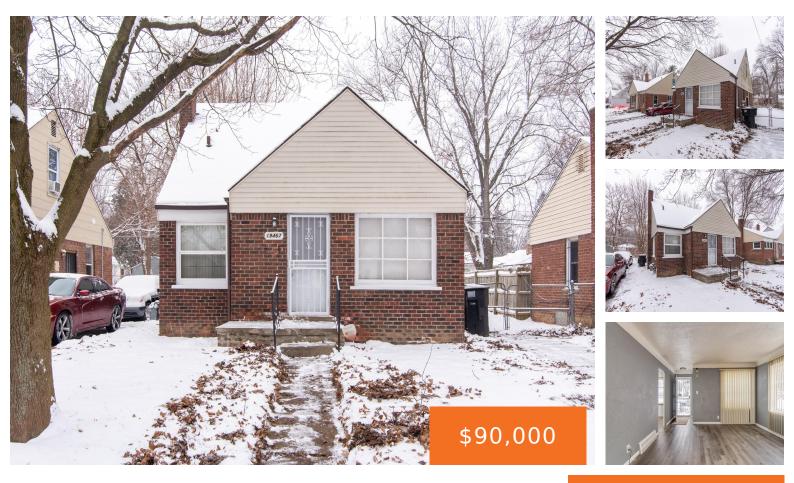

### 19467, GREYDALE, DETROIT, MI, 48219

https://tuckerbenner.com

- 3 beds
- 1 bath
- Single Family Residence
- Resident
- Active
- 975 sq ft

### Basics

Category: Residential Status: Active Bathrooms: 1 bath Lot size: 0.12 sq ft Bathrooms Full: 1 Rooms Total: 6 Type: Single Family Residence Bedrooms: 3 beds Area: 975 sq ft Year built: 1950 Lot Size Acres: 0.12 acres County: Wayne

# **Building Details**

Building Area Total: 975 sq ft Sewer: Public Stories: 1 Construction Materials: Brick Heating: Forced Air Basement: Full