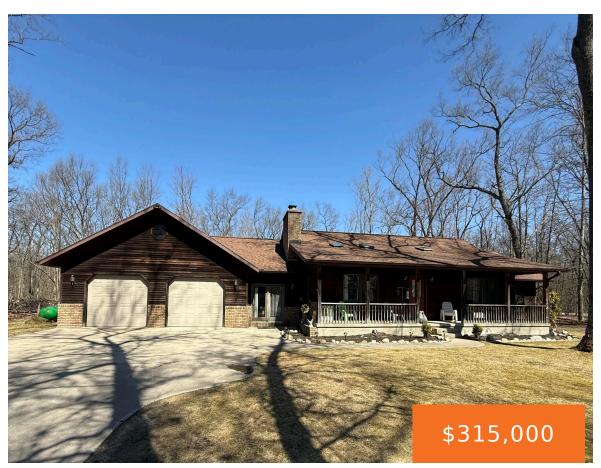

## 1948, HOAGUE, FREE SOIL, MI, 49411

https://tuckerbenner.com

Well-maintained ranch on nearly 2.5 wooded acres. Features 3 spacious bedrooms, including a primary suite with full bath and walk-in closet. Enjoy main floor laundry, cozy wood-burning fireplace, and a new mini split for summer comfort. The large breezeway offers a versatile space connecting the home to the attached, insulated two-car garage, complete with heat, [...]

#### **Basics**

Category: Residential Type: Single Family Residence

Status: Active Bedrooms: 3 beds

Bathrooms: 2 baths Area: 1703 sq ft

Lot size: 2.47 sq ft Year built: 1989

Bathrooms Full: 2 Lot Size Acres: 2.47 acres

## **Building Details**

Architectural Style: Ranch Sewer: Septic Tank

**Heating:** Radiant **Stories:** 1

Roof: Shingle Basement: Full