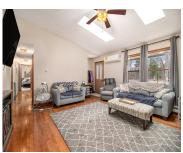

## 1948, HOAGUE, FREE SOIL, MI, 49411

https://tuckerbenner.com

Well-maintained ranch on nearly 2.5 wooded acres. Features 3 spacious bedrooms, including a primary suite with full bath and walk-in closet. Enjoy main floor laundry, cozy wood-burning fireplace, and a new mini split for summer comfort. The large breezeway offers a versatile space connecting the home to the attached, insulated two-car garage, complete with heat, [...]

## **Amenities & Features**

Laundry Features: Main Level Utilities: High-Speed Internet

Parking Features: Attached Fireplace Features: Living Room, Wood

Burning

**Garage Spaces:** 3 **WaterSource:** Well

**Appliances:** Dishwasher, Range, Refrigerator **Lot Features:** Level, Wooded