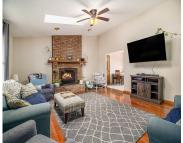

## 1948, HOAGUE, FREE SOIL, MI, 49411

https://tuckerbenner.com

Well-maintained ranch on nearly 2.5 wooded acres. Features 3 spacious bedrooms, including a primary suite with full bath and walk-in closet. Enjoy main floor laundry, cozy wood-burning fireplace, and a new mini split for summer comfort. The large breezeway offers a versatile space connecting the home to the attached, insulated two-car garage, complete with heat, [...]

## **Amenities & Features**

Laundry Features: Main Level Utilities: High-Speed Internet

Parking Features: Attached Fireplace Features: Living Room, Wood

Burning

**Garage Spaces:** 3 **WaterSource:** Well

**Appliances:** Dishwasher, Range, Refrigerator **Lot Features:** Level, Wooded

Patio And Porch Features: Covered, Porch(es) Fireplaces Total: 1

**Cooling:** Ductless