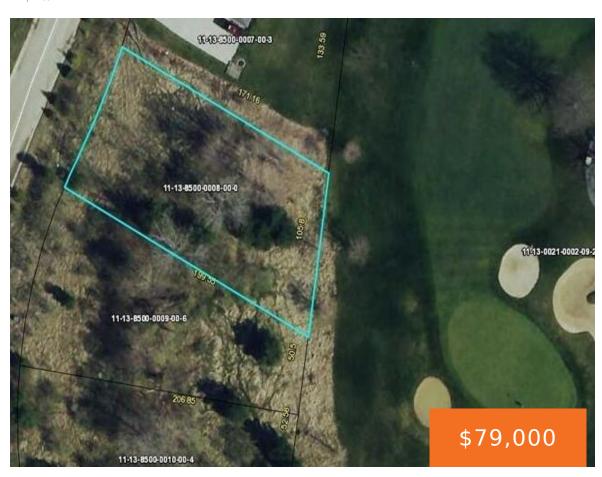

## 19499, KLUVER, NEW BUFFALO, MI, 49117

https://tuckerbenner.com

Amazing 1 Acre home site on the Golf Course. Includes Lot 12 and 13, soon to be combined. Incredible opportunity in Southwest Michigan to build your dream home on the Whittaker Woods Golf Course. Enjoy beautiful golf course views and being part of this amazing setting. Just a short drive from Chicago, you'll love being [...]

### **Basics**

Category: Land Type: Lot

Status: Active Bathrooms: 0 baths

**Lot size: 0.43** sq ft **Subdivision Name:** Whittaker Woods

Lot Size Acres: 0.43 acres County: Berrien

#### **Amenities & Features**

Utilities: None Connected, Public Sewer Available, Natural Lot Features: Buildable, Golf

Gas Available, Electric Available, Cable Available Course Frontage

# **Miscellaneous**

CrossStreet: Wilson Rd Listing Terms: Cash, Conventional