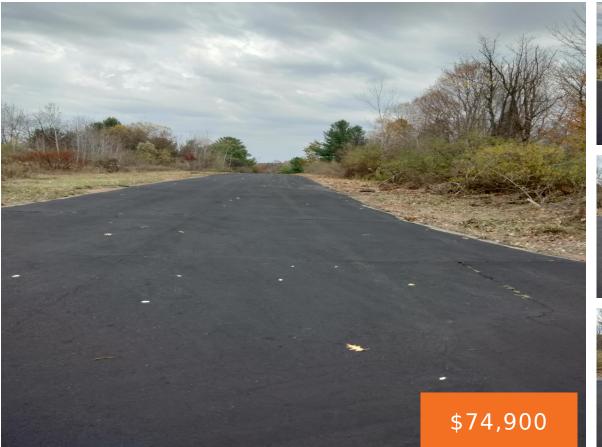

#### 195, TOBY, SPARTA, MI, 49345

https://tuckerbenner.com

Great opportunity to build a home in the Sparta school district. Located approximately 2 miles Northeast of the Village of Sparta which offers shopping, dining and service businesses. Camp Lake, (public access, 150 +/acres), is situated about a mile East and the Rogue River State Game Area, (169 +/- acres, public land), is three [...]

## Miscellaneous

Road Surface Type: Paved Listing Terms: Cash Tax Year: 2025

CrossStreet: North Division