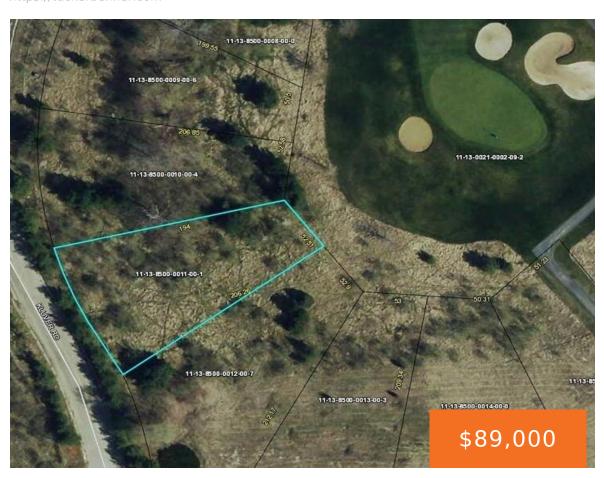

## 19529, KLUVER, NEW BUFFALO, MI, 49117

https://tuckerbenner.com

Incredible opportunity in Southwest Michigan to build your dream home on the Whittaker Woods Golf Course. Enjoy beautiful golf course views and being part of this amazing setting. Just a short drive from Chicago, you'll love being close to wineries, Lake Michigan, casino, and downtown New Buffalo. Bring your own builder or discuss our preferred [...]

### **Basics**

Category: Land Type: Lot

Status: Active Bathrooms: 0 baths

**Lot size: 0.41** sq ft **Subdivision Name:** WHITTAKER WOODS

Lot Size Acres: 0.41 acres County: Berrien

#### **Amenities & Features**

Lot Features: Buildable, Cul-De-Sac, Golf Community, Golf Course Frontage, Wooded