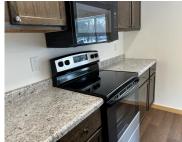

#### **Amenities & Features**

**Laundry Features:** In Bathroom, Laundry **Flooring:** Carpet, Vinyl

Room, Main Level

Detached

Internet

**Garage Spaces:** 1 **WaterSource:** Private Water

**Appliances:** Dishwasher, Microwave, Range, Interior Features: Ceiling Fan(s)

Refrigerator

Lot Features: Level Window Features: Screens, Bay/Bow