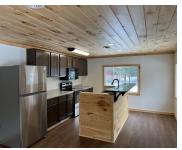

#### **Amenities & Features**

**Laundry Features:** In Bathroom, Laundry **Flooring:** Carpet, Vinyl

Room, Main Level

Detached

Internet

**Garage Spaces:** 1 **WaterSource:** Private Water

**Appliances:** Dishwasher, Microwave, Range, Interior Features: Ceiling Fan(s)

Refrigerator

Lot Features: Level Window Features: Screens, Bay/Bow