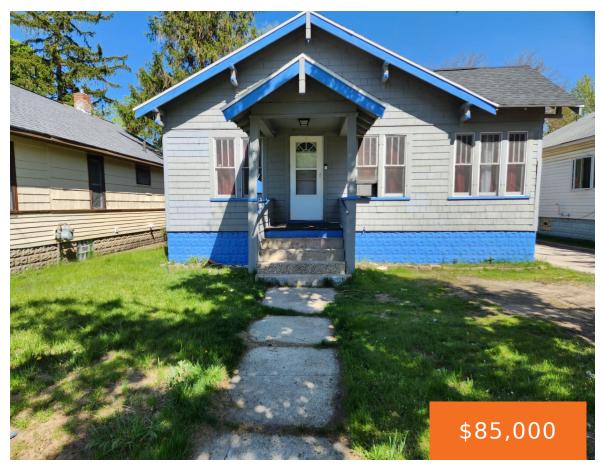

## 1956, WOOD, MUSKEGON, MI, 49442

https://tuckerbenner.com

Nice Starter home with newer roof, updated electrical and bathroom. Close to schools and shopping.

- 2 beds
- 1 bath
- Single Family Residence
- Residential
- Active
- 1008 sq ft