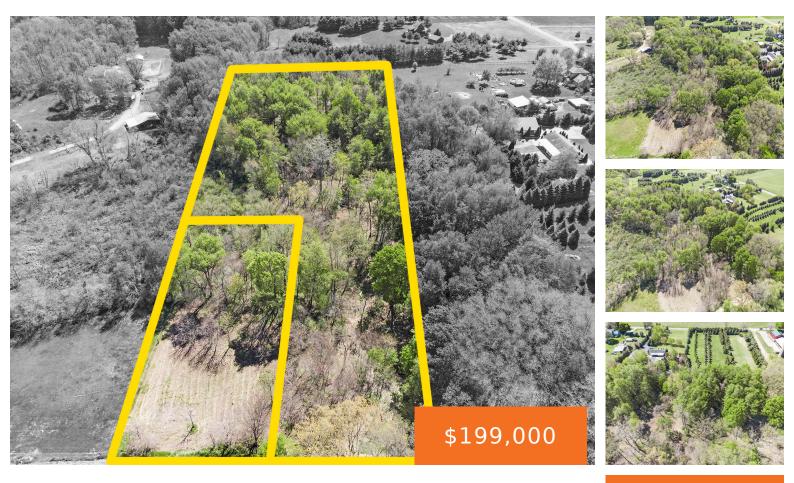

### 19579, RAY, THREE OAKS, MI, 49128

https://tuckerbenner.com

Looking for a quiet getaway to escape from the hustle & bustle of the city's noise and traffic? This is what you are looking for! Create your peaceful retreat in the woods just south of the shops, restaurants, and entertainment of Three Oaks with just a short 10 minute drive to the beach. These wonderful [...]

## Basics

Category: Land Status: Active Lot size: 6.5 sq ft County: Berrien Type: Acreage Bathrooms: 0 baths Lot Size Acres: 6.5 acres

## **Amenities & Features**

Utilities: None

Lot Features: Ravine, Wooded