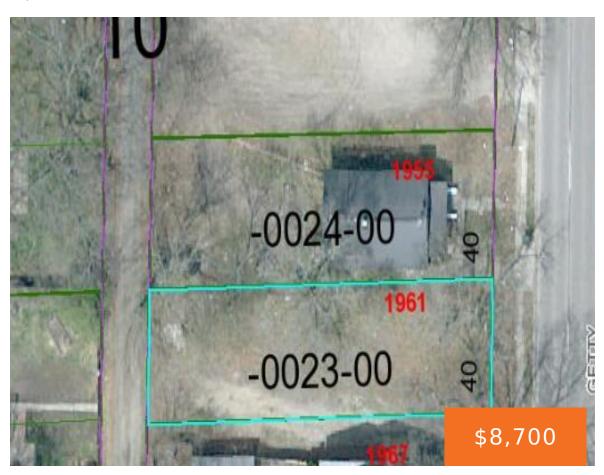

# 1961, GETTY, MUSKEGON, MI, 49442

https://tuckerbenner.com

Buildable lot in City of Muskegon. Close to schools, shopping, & easy access to the highway. Utilities available at street.

- 0 baths
- Lot
- Land
- Active

### **Basics**

Category: Land Type: Lot

Bathrooms: 0 baths **Status:** Active

Lot Size Acres: 0.11 acres Lot size: 0.11 sq ft

County: Muskegon

#### Fees & Taxes

**Tax Year: 2023** Tax Assessed Value: \$2,300

Tax Annual Amount: \$166.42