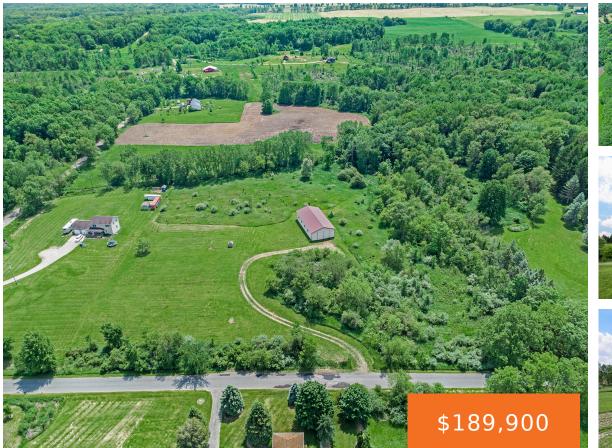

### 19624, L, MARSHALL, MI, 49068

https://tuckerbenner.com

CALL BRIAN FAZEKAS (269) 209-2286. POLE BARN WITH 7 ACRES. Welcome to your canvas of endless possibilities on this sprawling 7-acre parcel of vacant land! Situated in a picturesque setting, this property offers a prime opportunity to build your dream home surrounded by natural beauty. Boasting a favorable perk test for building, the groundwork has [...]

### Basics

Category: Land Status: Active Lot size: 7.33 sq ft County: Calhoun Type: Acreage Bathrooms: 0 baths Lot Size Acres: 7.33 acres

## Miscellaneous

Road Surface Type: Paved Listing Terms: Cash, Conventional Lot Features: Buildable

Tax Year: 2024

CrossStreet: 20 Mile & Old 27