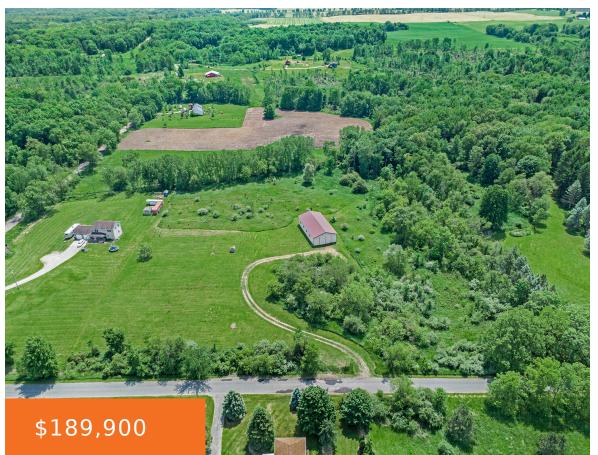

### 19624, L, MARSHALL, MI, 49068

https://tuckerbenner.com

0 bathsAcreageLandActive

# Basics

Category: Land Status: Active Lot size: 7.33 sq ft County: Calhoun Type: Acreage Bathrooms: 0 baths Lot Size Acres: 7.33 acres

### Miscellaneous

Road Surface Type: Paved Listing Terms: Cash, Conventional **Tax Year:** 2024

CrossStreet: 20 Mile & Old 27