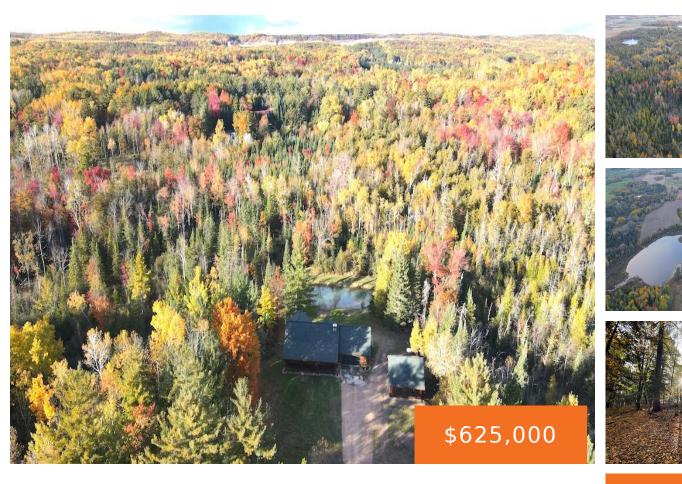

### **1968, LOST LAKE TRAIL, WEST BRANCH, MI, 48661**

https://tuckerbenner.com

Welcome to the 1968 Lost Lake Trail. This is one of those truly special properties that has it all. Just minutes from West Branch, the property makes you feel as if you are in your own secluded up north paradise at the end of a long private drive.The approximate 2,500 sq. Ft. full log custom [...]