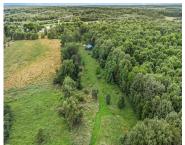

## 19699, NYE, GALIEN, MI, 49113

https://tuckerbenner.com

24 ACRES to HOMESTEAD in BEAUTIFUL SW MICHIGAN! Are you looking for that newer build Barndominium to make your own? Well built w/heat, air and water. Ready to take your green thumb to the next level? Introducing a former grow facility for sale JUST above the IN state line in Galien. From seed to product, [...]

## **Basics**

Category: Land Type: Acreage

Status: Active Bathrooms: 0 baths

Lot size: 24 sq ft Lot Size Acres: 24 acres

County: Berrien