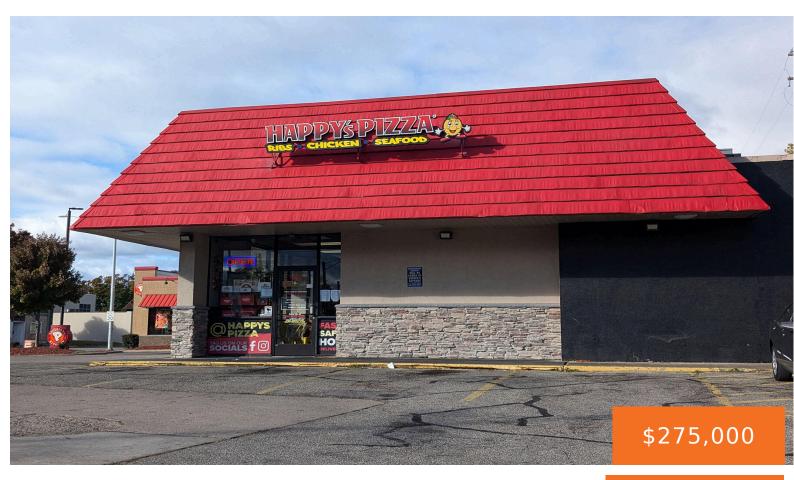

#### 1970, DIVISION, GRAND RAPIDS, MI, 49507

https://tuckerbenner.com

Full turn-key restaurant comes with all kitchen equipment including the hood system. Site located on the hard, lighted corner of Burton and Division Avenue. Sales can exceed over \$1mm at this location. Could also change business concept if desired. Do not approach any employees.