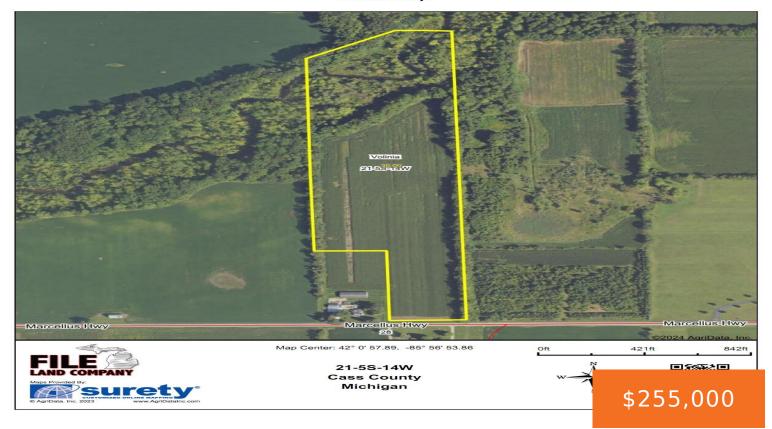

#### Aerial Map

30 acres of Vacant Land with everything you need. This property has big timber woods, tillable acres & McKenzie creek runs through the whole north side of the property. You will have endless opportunities for potential building, hunting or just to have fun in the country. Give us a call for more information.

#### **Basics**

Category: Land Type: Acreage

Status: Active Bathrooms: 0 baths

**Lot size: 30** sq ft **Lot Size Acres: 30** acres

County: Cass

#### **Amenities & Features**

**Utilities:** Phone Available, Electricity Available, Broadband, None **Waterfront Features:** Stream/Creek

Lot Features: Level, Buildable, Cleared, Recreational, Tillable,

Wetland Area, Wooded