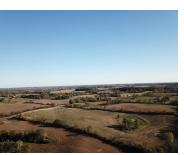

## 19740, LEMM, MANCHESTER, MI, 48158

https://tuckerbenner.com

Gently rolling tree studded 154.74 acre site in Manchester Township, southwest Washtenaw County. Perfect for hunting and of course great farmland. Picturesque natural spring-fed 10-acre pond with island, 2 springs, 7 acres wooded, and nearly 1 mile of road frontage along two roads. Breathtaking beauty, private and quiet, yet conveniently located only 1 mile from [...]

### **Amenities & Features**

**Utilities:** None Connected, Phone Available, Electric Available

Waterfront Features:
Private Frontage, Pond

Lot Features: Ravine, Rolling Hills, Cleared, Tillable, Wooded,