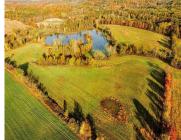

## 19740, LEMM, MANCHESTER, MI, 48158

https://tuckerbenner.com

Gently rolling tree studded 154.74 acre site in Manchester Township, southwest Washtenaw County. Perfect for hunting and of course great farmland. Picturesque natural spring-fed 10-acre pond with island, 2 springs, 7 acres wooded, and nearly 1 mile of road frontage along two roads. Breathtaking beauty, private and quiet, yet conveniently located only 1 mile from [...]

### **Amenities & Features**

**Utilities:** None Connected, Phone Available, Electric Available

Waterfront Features:
Private Frontage, Pond

Lot Features: Ravine, Rolling Hills, Cleared, Tillable, Wooded,