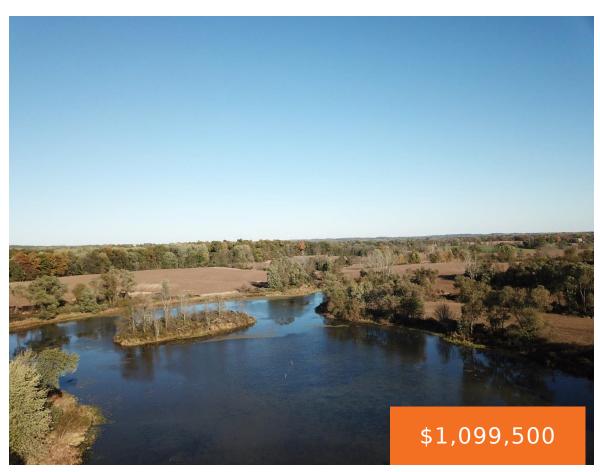

## 19740, LEMM, MANCHESTER, MI, 48158

https://tuckerbenner.com

Gently rolling tree studded 154.74 acre site in Manchester Township, southwest Washtenaw County. Perfect for hunting and of course great farmland. Picturesque natural spring-fed 10-acre pond with island, 2 springs, 7 acres wooded, and nearly 1 mile of road frontage along two roads. Breathtaking beauty, private and quiet, yet conveniently located only 1 mile from [...]

## **Basics**

Category: Land Type: Acreage

Status: Active Bathrooms: 0 baths

Lot size: 154.74 sq ft Lot Size Acres: 154.74 acres

**County:** Washtenaw

### **Amenities & Features**

**Utilities:** None Connected, Phone Available, Electric Available

Waterfront Features:
Private Frontage, Pond

Lot Features: Ravine, Rolling Hills, Cleared, Tillable, Wooded,