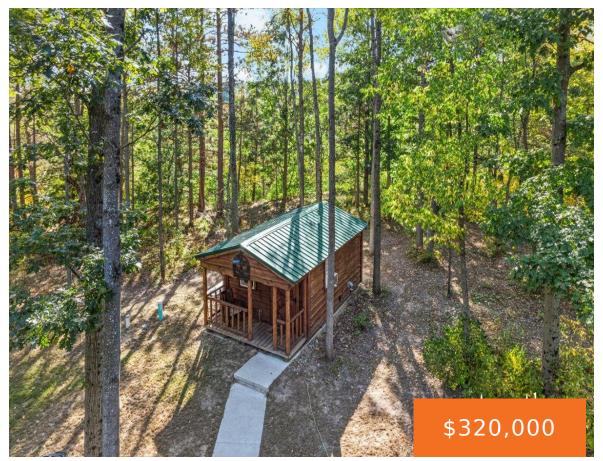

## 19768, LINCOLN, STANWOOD, MI, 49346

https://tuckerbenner.com

THIS AMAZING WATERFRONT PROPERTY, ON THE MUSKEGON RIVER, BOASTS 300 FEET OF FRONTAGE. FROM THE BREATHTAKING VIEWS OF THE WATER, TO THE WILDLIFE AND THE PEACEFULNESS OF THE 3.61 ACRES, IT MAKES THIS PROPERTY THE PERFECT GETAWAY. UNDERGROUND ELECTRIC, WELL AND SEPTIC SYSTEM ARE ALREADY INSTALLED TO BUILD YOUR DREAM HOME. THE PROPERTY INCLUDES AN [...]

# **Building Details**

Current Use: Recreational