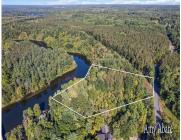

## 19768, LINCOLN, STANWOOD, MI, 49346

https://tuckerbenner.com

THIS AMAZING WATERFRONT PROPERTY, ON THE MUSKEGON RIVER, BOASTS 300 FEET OF FRONTAGE. FROM THE BREATHTAKING VIEWS OF THE WATER, TO THE WILDLIFE AND THE PEACEFULNESS OF THE 3.61 ACRES, IT MAKES THIS PROPERTY THE PERFECT GETAWAY. UNDERGROUND ELECTRIC, WELL AND SEPTIC SYSTEM ARE ALREADY INSTALLED TO BUILD YOUR DREAM HOME. THE PROPERTY INCLUDES AN [...]

### **Amenities & Features**

Utilities: Electricity Available, Well, Septic, Electricity Connected Waterfront Features: River

Lot Features: Buildable, Recreational, Wooded