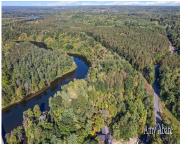

## 19768, LINCOLN, STANWOOD, MI, 49346

https://tuckerbenner.com

THIS AMAZING WATERFRONT PROPERTY, ON THE MUSKEGON RIVER, BOASTS 300 FEET OF FRONTAGE. FROM THE BREATHTAKING VIEWS OF THE WATER, TO THE WILDLIFE AND THE PEACEFULNESS OF THE 3.61 ACRES, IT MAKES THIS PROPERTY THE PERFECT GETAWAY. UNDERGROUND ELECTRIC, WELL AND SEPTIC SYSTEM ARE ALREADY INSTALLED TO BUILD YOUR DREAM HOME. THE PROPERTY INCLUDES AN [...]

### **Amenities & Features**

Utilities: Electricity Available, Well, Septic, Electricity Connected Waterfront Features: River

Lot Features: Buildable, Recreational, Wooded